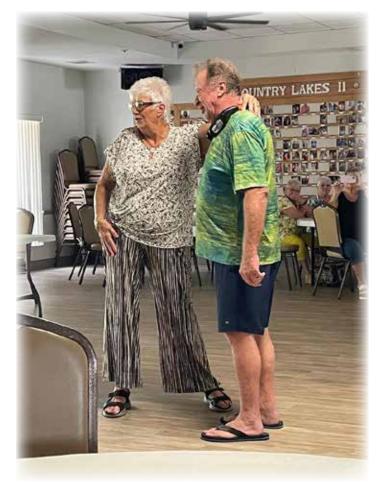

#### **RECENT ACTIVITIES IN THE PARK**

Our CLVII Labor Day celebration this year was the last of 6 events to complete the RAC 2023 Summer Series. The menu was provided by Carr's Custom Catering and entertainment was Bob and Tom. As usual, CLVII residents had a great time dancing and socializing with their neighbors. Although we, as a community, are sad to see the 2023 Summer Series come to an end we anticipate the return of the snowbirds and the events to follow. We are looking forward to the 2024 Summer Series and if you have any ideas for events, please bring them up at a meeting or see one of your RAC representatives.