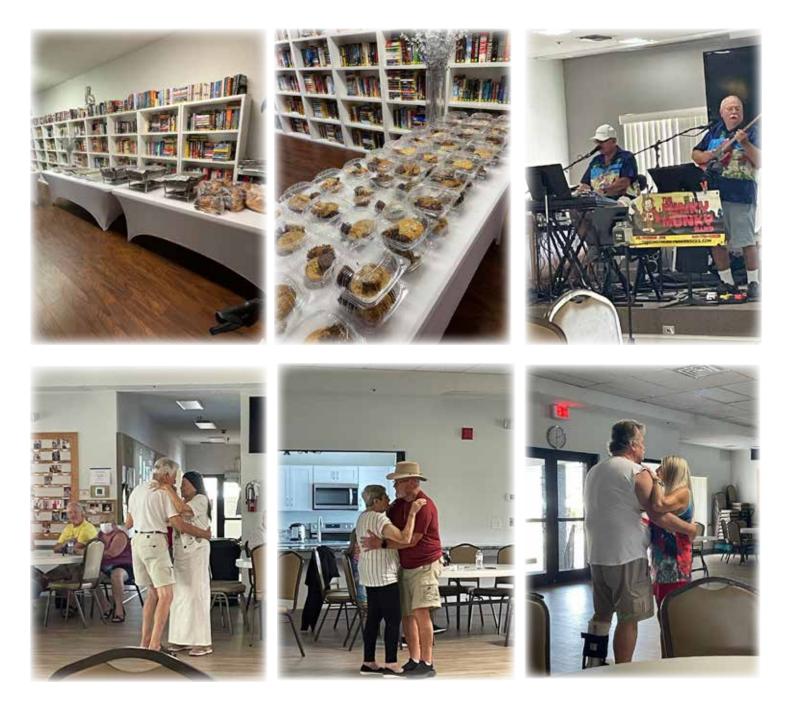

#### **RECENT ACTIVITIES IN THE PARK**

Our CLVII Labor Day celebration this year was the last of 6 events to complete the RAC 2023 Summer Series. The menu was provided by Carr's Custom Catering and entertainment was Bob and Tom. As usual, CLVII residents had a great time dancing and socializing with their neighbors. Although we, as a community, are sad to see the 2023 Summer Series come to an end we anticipate the return of the snowbirds and the events to follow. We are looking forward to the 2024 Summer Series and if you have any ideas for events, please bring them up at a meeting or see one of your RAC representatives.