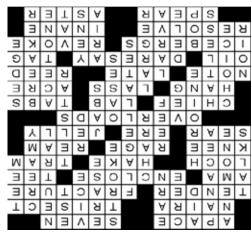

## October Crossword

#### ACROSS

- 1. Without delay
- 6. Days in a week
- 11. Nigerian money
- 12. Cut in thirds
- 15. Affectionate
- 16. Break
- 17. American Medical
- Association
- 18. Surround completely
- 20. Golf ball support
- 21. Scottish lake
- 23. Codlike fish
- 24. Streetcar
- 25. Leg joint
- 26. Anger
- 27. Unit of paper
- 28. Burn the surface of
- 29. Before, in poetry
- 30. Gelatin
- 31. Overburdens
- 34. Most important
- 36. Chemist's workplace
- 37. Chits
- 41. Be suspended from above
- 42. Young woman
- 43. Anagram of "Care"
- 44. Mark down
- 45. Not early
- 46. Marsh plant
- 47. Petroleum
- 48. Think likely
- 51. Label
- 52. Large masses of ice
- 54. Annul
- 56. Clear up
- 57. Fatuous
- 58. Primitive weapon
- 59. Daisylike bloom

- 12 13 16 17 18 19 21 22 23 24 25 26 29 28 31 32 35 34 38 39 40 41 42 43 46 44 45 47 49 50 52 54 55 53 56 57 59
- 1. Windflower
- 2. Greek goddess of
- healing

•,•

- 6. Golf shot
- 7. Delete
- 8. Moral weakness
- 9. Estimated (abbrev.)
- 10. Indifferent
- 13. Smooth
- 14. Abound

#### **DOWN**

- 15. Speaks
- 16. Scourges
- 19. Small trout-like fish
- 22. Female protagonist
- 24. Early
- communications satellite
- 26. Coral formation
- 27. Crimson
- 30. Quick short straight
- punches
- 32. Chill (out)
- 33. Desert watering holes 53. Clobber
- 34. Pick

- 35. Bareheaded
- 38. Common solvent
- 39. Wave
- 40. Marsh plant
- 42. Bigger
- 44. French for "Black'
- 45. Stage between egg
- and pupa
- 48. Expunge
- 49. Diva's solo
- 50. Cravings
- 55. Tank

- 3. Assist 4. Algonquian Indian
- 5. Deserve