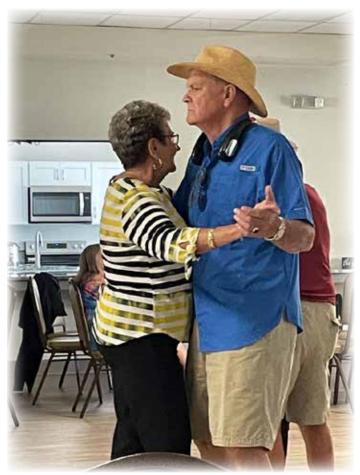

#### **RECENT ACTIVITIES IN THE PARK**

Our CLVII Labor Day celebration this year was the last of 6 events to complete the RAC 2023 Summer Series. The menu was provided by Carr's Custom Catering and entertainment was Bob and Tom. As usual, CLVII residents had a great time dancing and socializing with their neighbors. Although we, as a community, are sad to see the 2023 Summer Series come to an end we anticipate the return of the snowbirds and the events to follow. We are looking forward to the 2024 Summer Series and if you have any ideas for events, please bring them up at a meeting or see one of your RAC representatives.