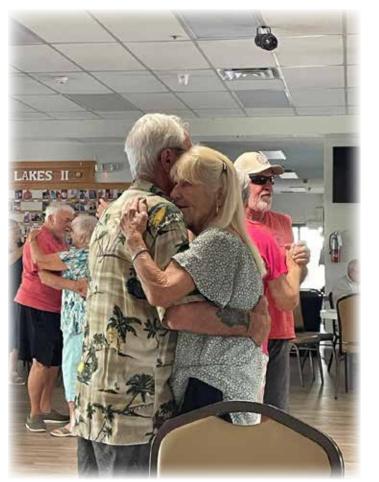

#### **RECENT ACTIVITIES IN THE PARK**

Our CLVII Labor Day celebration this year was the last of 6 events to complete the RAC 2023 Summer Series. The menu was provided by Carr's Custom Catering and entertainment was Bob and Tom. As usual, CLVII residents had a great time dancing and socializing with their neighbors. Although we, as a community, are sad to see the 2023 Summer Series come to an end we anticipate the return of the snowbirds and the events to follow. We are looking forward to the 2024 Summer Series and if you have any ideas for events, please bring them up at a meeting or see one of your RAC representatives.