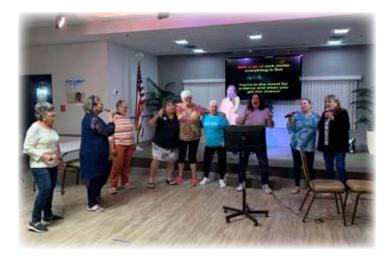

CLVII's resident Dancing Queens. Our ladies certainly know how to have a wonderful time at Friday night Karaoke. Everyone is welcome to come and enjoy a fun-filled evening every Friday night from 7-9 PM at the clubhouse. BYOB and snacks and let the good times roll.