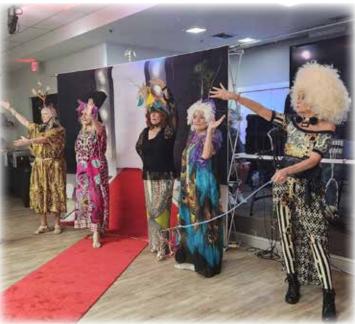

# **RECENT ACTIVITIES IN THE PARK**

CLVII presented, for the first time, an "Evening at the Cabaret". Everyone enjoyed the dances and the skits that the actors and dancers put on. It was a great show and hope to see them back again next year.

CLVII held our second Murder Mystery Dinner "Crimes of Fashion" on January 13. The actors were very entertaining, and the dinner was delicious. The residents enjoyed being able to be part of solving the "murder" and guessing which of the talented and amusing actors was the villain for the night. Hopefully, they will have a new "murder" for us to solve next year.