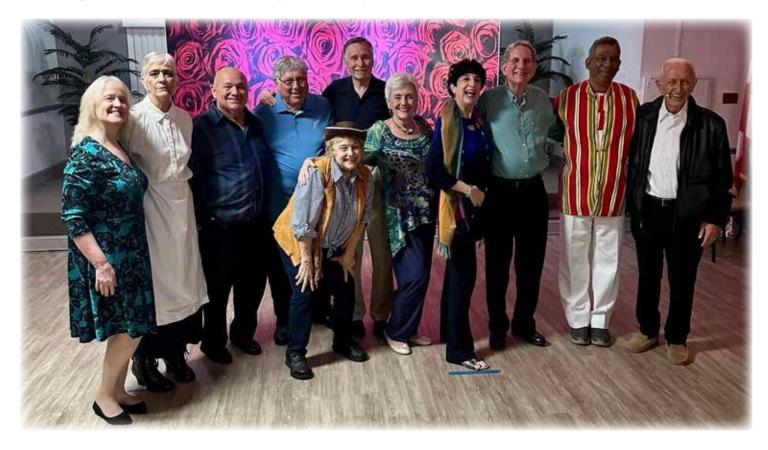

# **RECENT ACTIVITIES IN THE PARK**

CLVII presented, for the first time, an "Evening at the Cabaret". Everyone enjoyed the dances and the skits that the actors and dancers put on. It was a great show and hope to see them back again next year.

CLVII held our second Murder Mystery Dinner "Crimes of Fashion" on January 13. The actors were very entertaining, and the dinner was delicious. The residents enjoyed being able to be part of solving the "murder" and guessing which of the talented and amusing actors was the villain for the night. Hopefully, they will have a new "murder" for us to solve next year.

CLVII's resident Dancing Queens. Our ladies certainly know how to have a wonderful time at Friday night Karaoke. Everyone is welcome to come and enjoy a fun-filled evening every Friday night from 7-9 PM at the clubhouse. BYOB and snacks and let the good times roll.

Dart Tournament winners: 1st place, Kevin Karcher and Doug Marshall. 2nd place, Ed Kay and Sherry Williams.

Congratulations to the winners. And thank you, Walter Hull, for getting this tournament set up. A good time was had by all participants.

A surprise Birthday Party was held for one of the community's most loved residents. Gladys Cangelosi turned 90 years young on February 12th. Her family joined us in celebrating her milestone birthday. Gladys was very surprised and had a great time at her party.