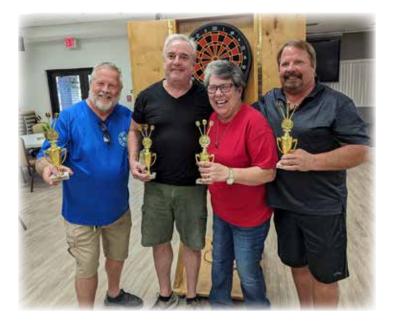

Dart Tournament winners: 1st place, Kevin Karcher and Doug Marshall. 2nd place, Ed Kay and Sherry Williams.

Congratulations to the winners. And thank you, Walter Hull, for getting this tournament set up. A good time was had by all participants.