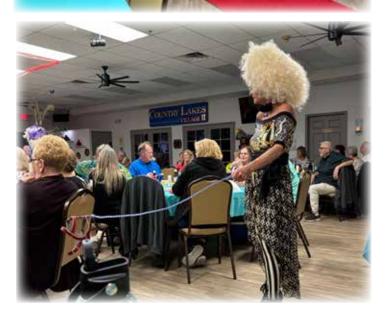

CLVII's resident Dancing Queens. Our ladies certainly know how to have a wonderful time at Friday night Karaoke. Everyone is welcome to come and enjoy a fun-filled evening every Friday night from 7-9 PM at the clubhouse. BYOB and snacks and let the good times roll.