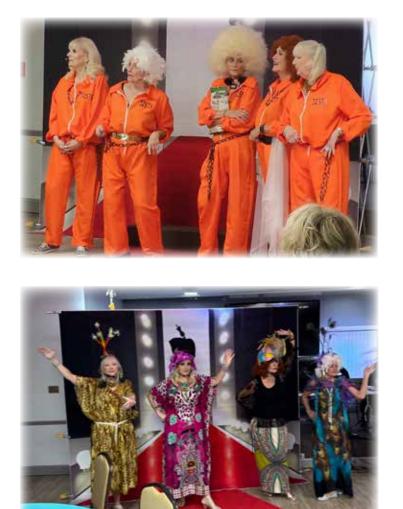

# **RECENT ACTIVITIES IN THE PARK**

CLVII presented, for the first time, an "Evening at the Cabaret". Everyone enjoyed the dances and the skits that the actors and dancers put on. It was a great show and hope to see them back again next year.

CLVII held our second Murder Mystery Dinner "Crimes of Fashion" on January 13. The actors were very entertaining, and the dinner was delicious. The residents enjoyed being able to be part of solving the "murder" and guessing which of the talented and amusing actors was the villain for the night. Hopefully, they will have a new "murder" for us to solve next year.