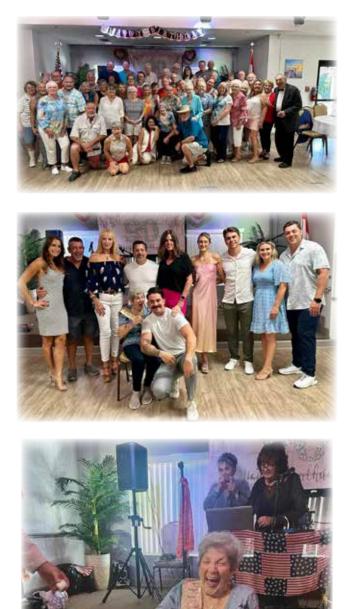

# **RECENT ACTIVITIES IN THE PARK**

CLVII presented, for the first time, an "Evening at the Cabaret". Everyone enjoyed the dances and the skits that the actors and dancers put on. It was a great show and hope to see them back again next year.

CLVII held our second Murder Mystery Dinner "Crimes of Fashion" on January 13. The actors were very entertaining, and the dinner was delicious. The residents enjoyed being able to be part of solving the "murder" and guessing which of the talented and amusing actors was the villain for the night. Hopefully, they will have a new "murder" for us to solve next year.

A surprise Birthday Party was held for one of the community's most loved residents. Gladys Cangelosi turned 90 years young on February 12th. Her family joined us in celebrating her milestone birthday. Gladys was very surprised and had a great time at her party.