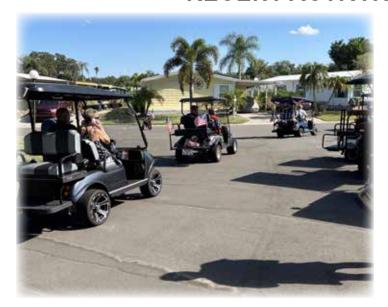

#### RECENT ACTIVITIES IN THE PARK

CLVII had a golf cart parade and a potluck lunch to pay tribute to our veterans. The parade stopped at the CLVII front entrance flagpole and had a brief flag ceremony with the lowering and raising of the flag. It was then on to the clubhouse with a remembrance ceremony for those veterans of our community who we have lost over the last year and for those who are still with us. Dave Delong gave the Pledge of Allegiance and spoke about our CLVII veterans. RAC provided hot dogs, buns, and condiments for our lunch and the residents brought a dish to share.