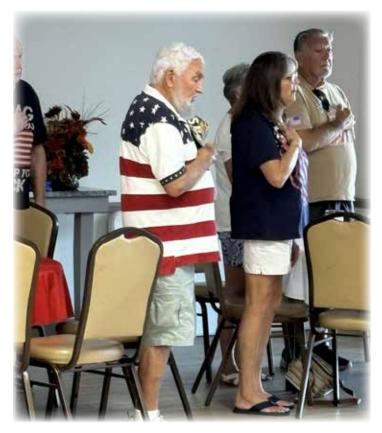

#### RECENT ACTIVITIES IN THE PARK

CLVII had a golf cart parade and a potluck lunch to pay tribute to our veterans. The parade stopped at the CLVII front entrance flagpole and had a brief flag ceremony with the lowering and raising of the flag. It was then on to the clubhouse with a remembrance ceremony for those veterans of our community who we have lost over the last year and for those who are still with us. Dave Delong gave the Pledge of Allegiance and spoke about our CLVII veterans. RAC provided hot dogs, buns, and condiments for our lunch and the residents brought a dish to share.