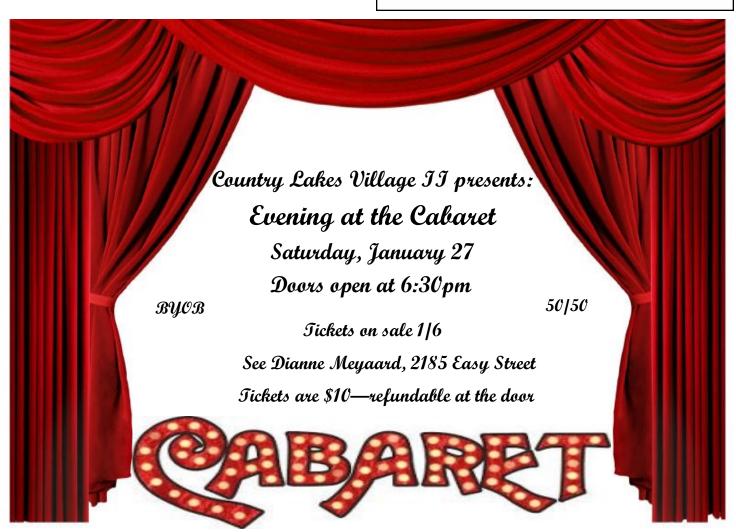

January 13th is our Murder Mystery Dinner "Crimes of Fashion" performed by the Pelican Players. Carr's Custom Catering is our caterer for this event.

On January 27th we are having a Broadway Cabaret performed by the Pelican Players.

#### NOTES FROM THE EDITOR:

Deb Williams

There are a couple of corrections to the calendars in the Village Voice. The first correction is to the Cabaret event on January 27th. The time the doors open is 6:30 pm and not 5:00 pm as previously shown.

#### "CRIMES OF FASHION"

Saturday, January 13
DOORS OPEN 5PM Dinner at Intermission

Tickets will go on sale 12/23

See Dianne Meyaard, 2185 Easy Street

Tickets are \$20—refundable at the door

#### MENU:

Caesar Salad Vegetable Lasagna Chicken Francaise Wild Mushroom Risotto Rolls Death by Chocolate

Tea, Sweet Tea, Lemonade & Water

BYOB

50/50

No tickets will be sold after 1/6

Mon. - Fri. 8:30 am, Sat 9:00am