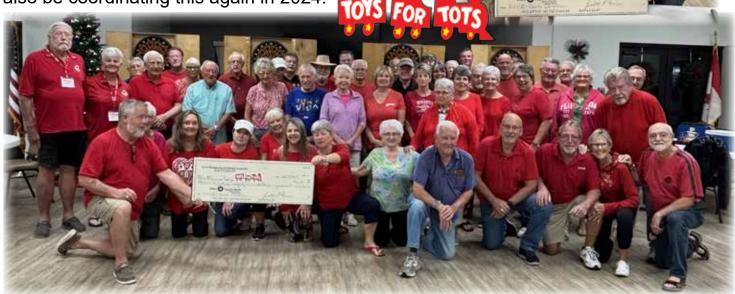

#### **TOYS FOR TOTS**

Country Lakes Village II raised \$1,189 for "Cash for Toys". There were 54 families in our community who donated to this amazing cause. RAC decided to donate the proceeds to "Toys for Tots" which is an admirable organization that is dedicated to helping children with Christmas wishes. Members of the "Toys for Tots" organization came to CLVII to accept the check on December 5th. Last year the darts group raised funds through the Tuesday

night dart group. After requests to include all residents of CLVII it was decided that in 2023 the donations would be open to all. The dart group coordinated raising the funds throughout the month of November. The success of this project demonstrates that generosity is abundant in our community. If you did not have to opportunity to participate in the 2023 fundraising campaign Darts will also be coordinating this again in 2024.