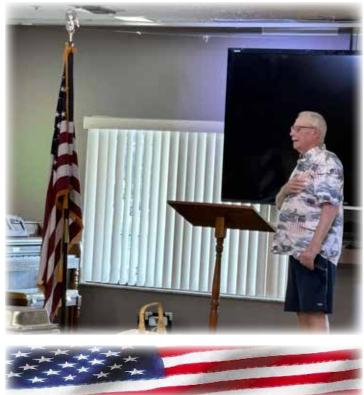

#### RECENT ACTIVITIES IN THE PARK

CLVII had a golf cart parade and a potluck lunch to pay tribute to our veterans. The parade stopped at the CLVII front entrance flagpole and had a brief flag ceremony with the lowering and raising of the flag. It was then on to the clubhouse with a remembrance ceremony for those veterans of our community who we have lost over the last year and for those who are still with us. Dave Delong gave the Pledge of Allegiance and spoke about our CLVII veterans. RAC provided hot dogs, buns, and condiments for our lunch and the residents brought a dish to share.