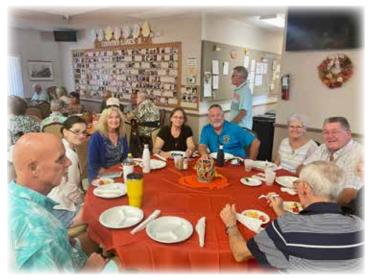

### THANKSGIVING

Friends are the family we choose! At a sumptuous Thanksgiving feast catered by Chef Tyree, the CLVII "family" shared fellowship and the blessings of good food, good neighbors, and lasting friendships. There is always something to be thankful for!