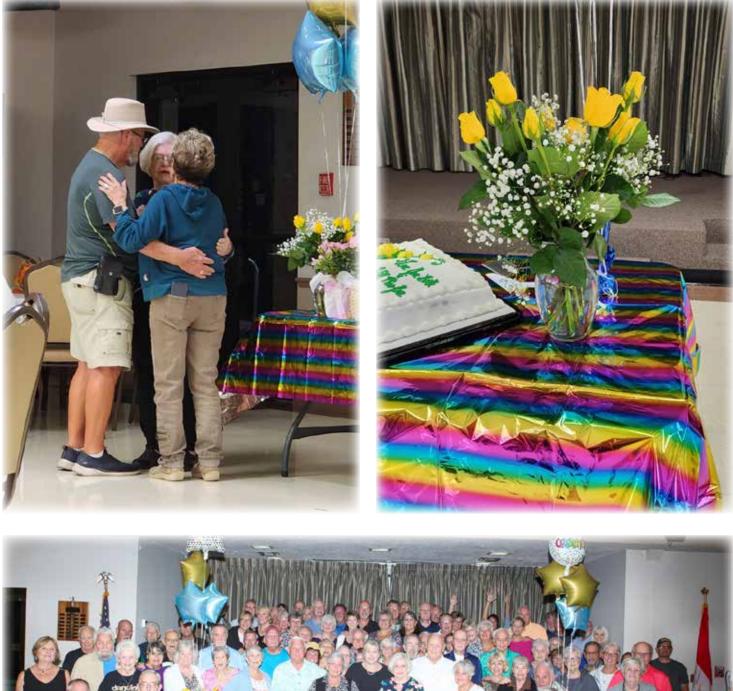

## **RECENT ACTIVITIES IN THE PARK**

Friends and neighbors said their goodbyes to MaryJo and Gordie Schultz at a Farewell Party in November. After 22 years in the community, there were lots of stories to share, tears to shed, and of course, hugs all around.