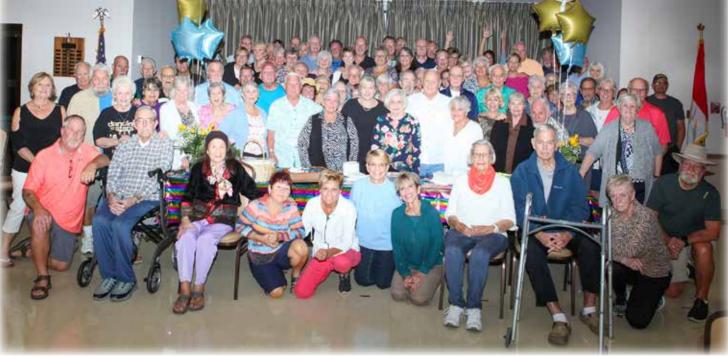

## **RECENT ACTIVITIES IN THE PARK**

Friends and neighbors said their goodbyes to MaryJo and Gordie Schultz at a Farewell Party in November. After 22 years in the community, there were lots of stories to share, tears to shed, and of course, hugs all around.